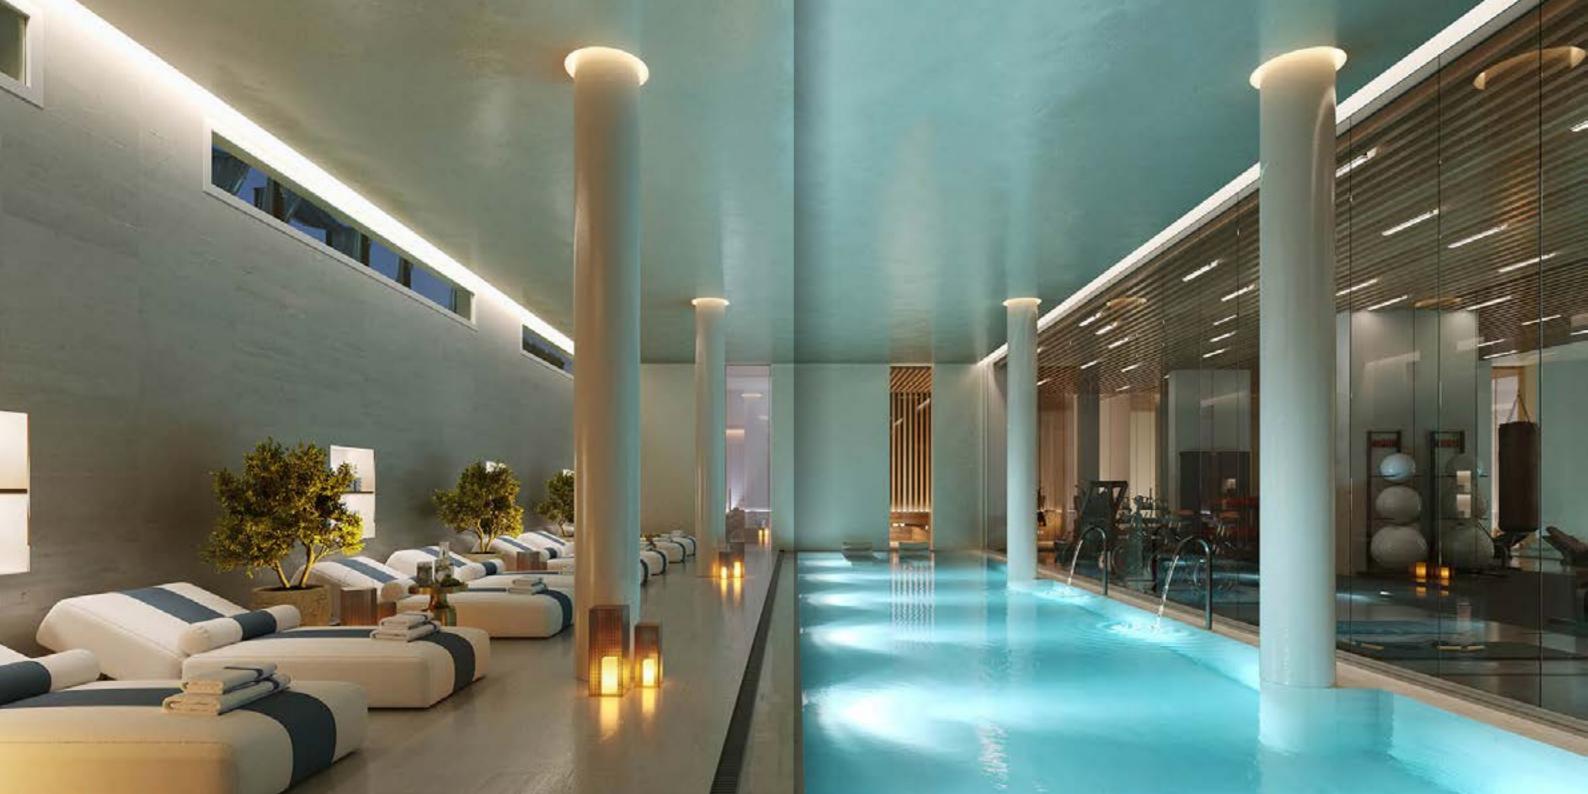

COMMUNAL AREAS

Earth: A Resort-Like Ambience

Residents at EARTH belong to a community of discerning individuals. We have created this exclusive apartment complex founded on the concept of connection, both with nature and each other. EARTH offers a resort-like ambience, where homeowners can socialise, or spend time in quiet contemplation.

Featuring a spa, a cutting-edge gym, a serene yoga retreat, an indoor heated pool and a salt-water outdoor pool nestled within impeccably landscaped communal gardens, this exquisite setting has been thoughtfully designed to enhance and elevate the well-being experiences of its residents.

# REFRESH Your Body and Senses

In the heat of the balmy Mediterranean summers, our expansive swimming pool emerges as a refreshing haven. Designed for both leisurely dips and invigorating swims, it provides the perfect respite from the sun's heat. As you lounge by the poolside, let the gentle ripples and the shimmering waters transport you to a state of relaxation and tranquillity.

Beyond their aesthetic allure, these pools are a nod to our commitment to sustainability. Filled with salt water, they not only offer a more natural and gentle bathing experience but also reduce environmental impact, aligning with our ethos of harmonious living with nature. Dive in, cool off, and let the sustainable waters rejuvenate your spirit.