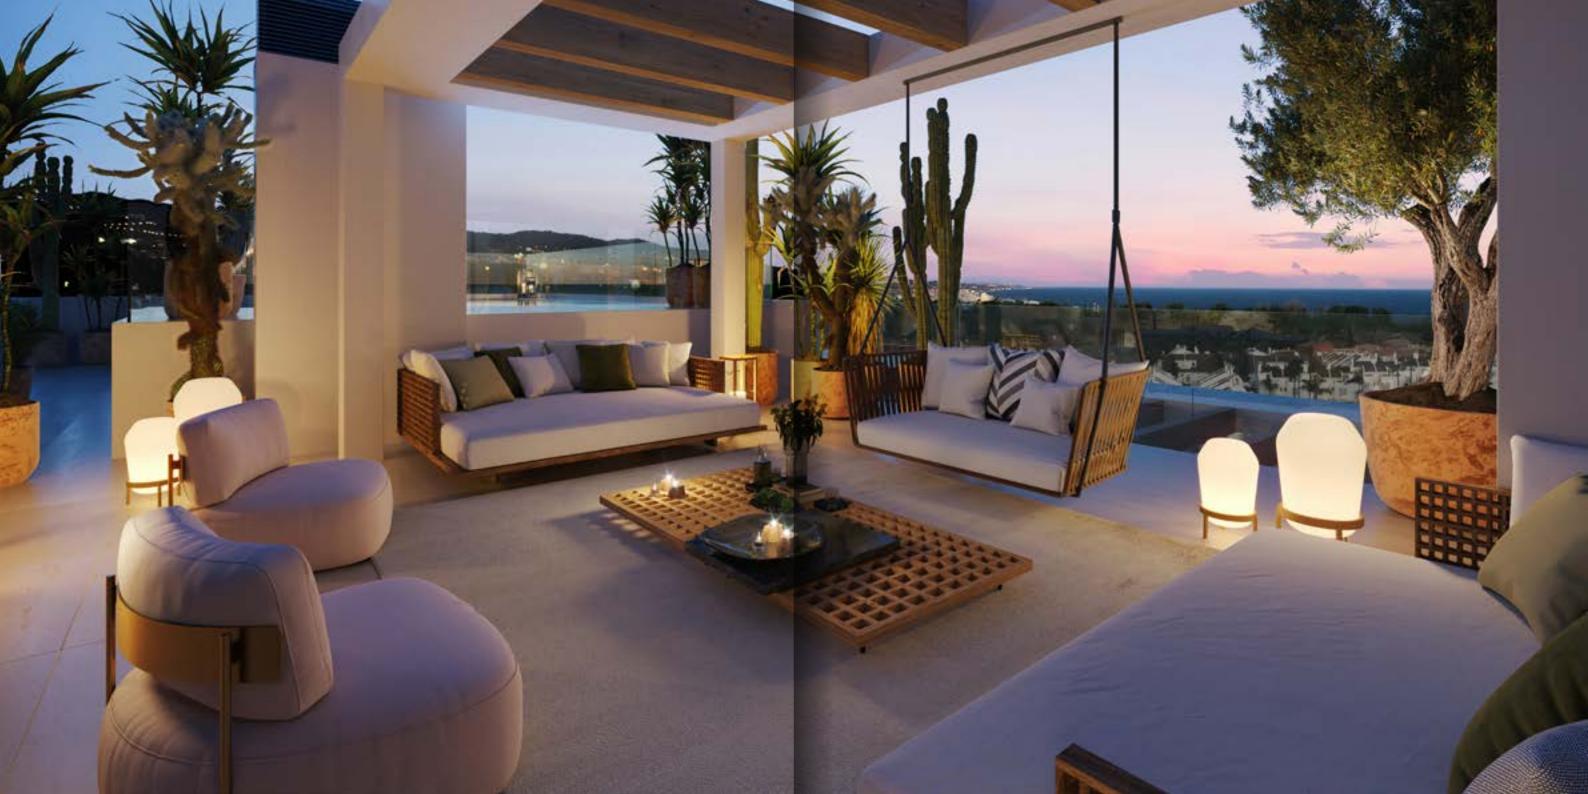

# FUNCTION Meets Style

This boutique development is designed as a contemporary, sophisticated haven for discerning residents. Each elegant apartment and duplex penthouse boasts private pools, expansive terraces, and secluded gardens.

Crafted with meticulous attention to detail, our residences blend architectural finesse with practical design. Natural light graces the interiors, while expansive terraces offer breathtaking unobstructed views of the mountains and sea.

Ascending to the roof terrace, you are greeted with abundant space for entertaining and making unforgettable memories. Here, the rooftop swimming pool is an emblem of luxury. Perched above the Golden Mile, it offers a serene escape with panoramic views. This private pool serves as a tranquil haven for both invigorating swims under the morning sky and peaceful evening soaks under the stars, blending the comforts of home with the indulgence of a high-end resort.

COMMUNAL AREAS

Earth: A Resort-Like Ambience

Residents at EARTH belong to a community of discerning individuals. We have created this exclusive apartment complex founded on the concept of connection, both with nature and each other. EARTH offers a resort-like ambience, where homeowners can socialise, or spend time in quiet contemplation.