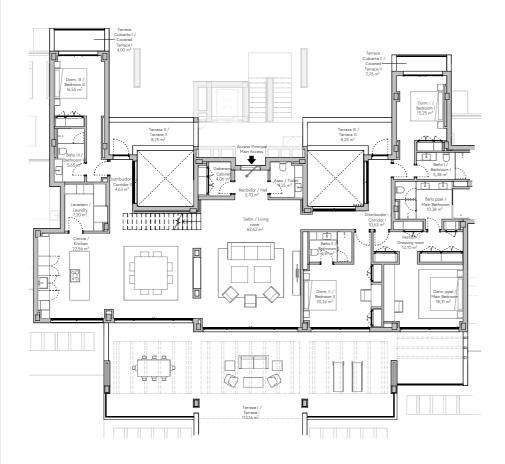

# DISTINCTIVE Garden Apartments

Showcasing 3–4-bedroom garden apartments, EARTH presents residences that are the epitome of refined living, harmoniously intertwined with the beauty of nature within an elite gated enclave. The heart of these homes lies in their expansive open plan living and dining spaces.

Step into your private garden and enjoy the shady terraces that are your personal haven, perfect for relaxation while soaking in the mesmerising vistas. Bathed in abundant natural light, these apartments promise verdant private sanctuaries.

Radiating warmth and sophistication, each bedroom is complete with en-suite facilities and promises tranquillity and privacy for family members and guests. The master suite, opening directly onto the beautifully landscaped garden, redefines the essence of indoor-outdoor living. Relish the ease of direct access to EARTH's communal spaces, where premium amenities await your indulgence.