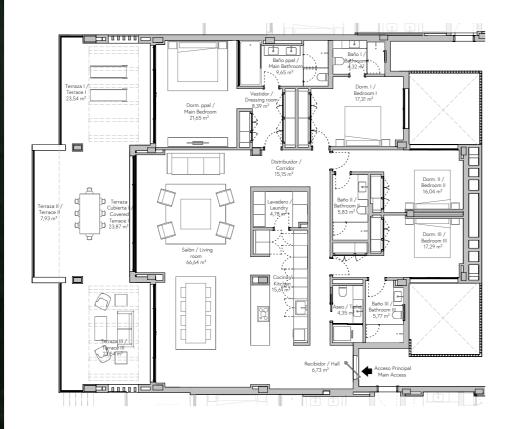

# SUBLIME Duplex Penthouses

Make no compromises with these magnificent duplex penthouses. Situated in this exclusive gated community just moments from the lavish atmosphere of Marbella's Golden Mile, these penthouses represent the pinnacle of luxury living.

The three and four-bedroom configurations of these grand properties ensure ample space for family and friends, each bedroom being ensuite for privacy. The master suite is a marvel of design, with unparalleled space and natural light, making it a sophisticated private sanctuary.

Ascending to the roof terrace, you are greeted with abundant space for entertaining and making unforgettable memories. Here, the rooftop swimming pool is an emblem of luxury. Perched above the Golden Mile, it offers a serene escape with panoramic views. This private pool serves as a tranquil haven for both invigorating swims under the morning sky and peaceful evening soaks under the stars, blending the comforts of home with the indulgence of a high-end resort.