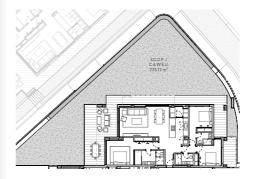

# DISTINCTIVE Garden Apartments

Showcasing 3–4-bedroom garden apartments, EARTH presents residences that are the epitome of refined living, harmoniously intertwined with the beauty of nature within an elite gated enclave. The heart of these homes lies in their expansive open plan living and dining spaces.

Step into your private garden and enjoy the shady terraces that are your personal haven, perfect for relaxation while soaking in the mesmerising vistas. Bathed in abundant natural light, these apartments promise verdant private sanctuaries.

Radiating warmth and sophistication, each bedroom is complete with en-suite facilities and promises tranquillity and privacy for family members and guests. The master suite, opening directly onto the beautifully landscaped garden, redefines the essence of indoor-outdoor living. Relish the ease of direct access to EARTH's communal spaces, where premium amenities await your indulgence.