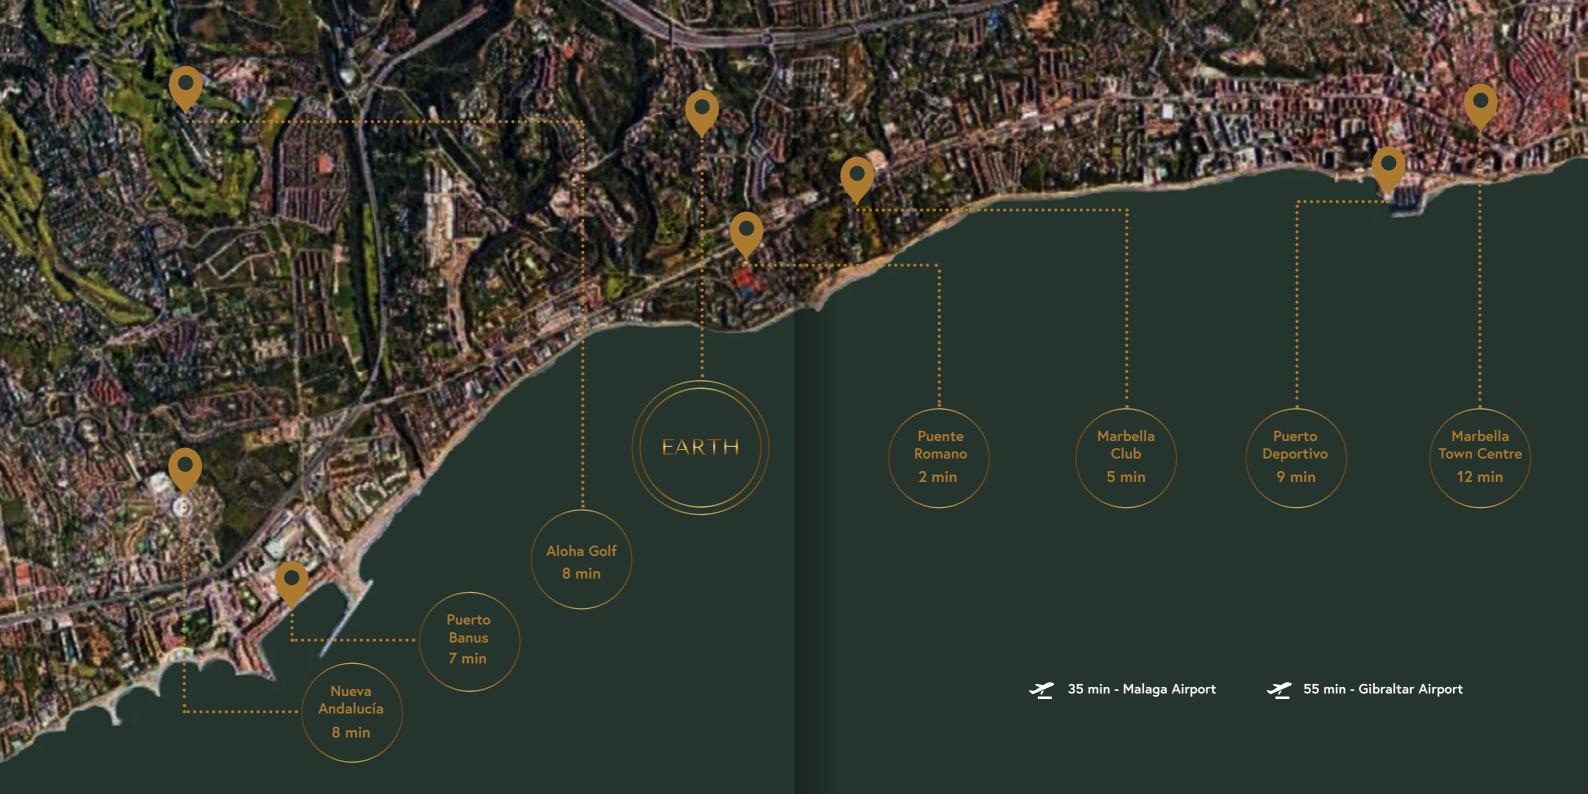

## LOCATION

EARTH offers the lifestyle you've always dreamt of. Secure within this exclusive gated community, you're just a leisurely walk away from the tranquil shores of the Mediterranean Sea. Beyond the peace of your immediate surroundings, vibrant beach clubs await your discovery. Relish a diverse array of refined dining experiences or take a moonlit stroll along the famed Paseo Marítimo, the iconic seafront promenade. At EARTH, every moment is an invitation to embrace the best of coastal living.

## Experience the best the region has to offer:

- · World-class golf courses on your doorstep
- · A brief escape to Puerto Banús, where the elite dock in style
- · Explore the rich history and culture of this storied region
- · Pristine sands, happening beach clubs or scenic dunes, enjoy the beach on your own terms