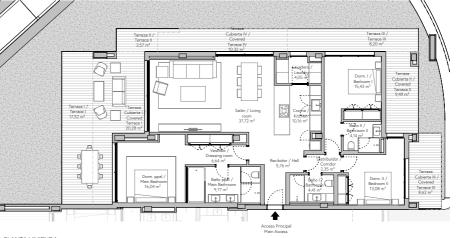

### EDIFICIO 03 Apartamento 21 PO CUADRO DE SUPERFICIES / AREAS

|                                            | SUP. ÚTIL<br>USABLE AREAS | SUP. CONSTRUIE<br>BUILT AREA |
|--------------------------------------------|---------------------------|------------------------------|
| Vivienda / Apartment                       | 253,74 m²                 | 307,23 m²                    |
| Terraza cubierta /<br>Covered terrace      | 6,76 m²                   | 8,45 m²                      |
| Terraza descubierta /<br>Terrace uncovered | 290,25 m²                 | 331,51 m²                    |
| S.C.U.P. / C.A.W.E.U.                      | 0,00 m²                   | 0,00 m²                      |
|                                            | 550,75 m²                 | 647,19 m <sup>2</sup>        |

Sup. construida (Incl. p/p Z.Z.C.C. + Amenities) 749,82 m²

Sup. útil según DECRETO 218/2005 / DECREE 218/2005

### EDIFICIO 03 Apartamento 21 P1 CUADRO DE SUPERFICIES / AREAS

|                                            | SUP. ÚTIL<br>USABLE AREAS | SUP. CONSTRUIDA<br>BUILT AREA |
|--------------------------------------------|---------------------------|-------------------------------|
| Vivienda / Apartment                       | 253,74 m²                 | 307,23 m²                     |
| Terraza cubierta /<br>Covered terrace      | 6,76 m²                   | 8,45 m²                       |
| Terraza descubierta /<br>Terrace uncovered | 290,25 m²                 | 331,51 m²                     |
| S.C.U.P. / C.A.W.E.U.                      | 0,00 m²                   | 0,00 m²                       |
| Total                                      | 550,75 m²                 | 647,19 m <sup>2</sup>         |

Sup. útil según DECRETO 218/2005 / DECREE 218/2005