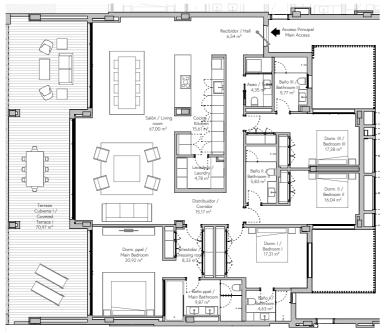

### EDIFICIO 01 Apartamento 02 CUADRO DE SUPERFICIES / AREAS

|                                            | USABLE AREAS          | BUILT AREA          |
|--------------------------------------------|-----------------------|---------------------|
| Vivienda / Apartment                       | 219,41 m <sup>2</sup> | 251,76 m²           |
| Terraza cubierta /<br>Covered terrace      | 70,97 m²              | 74,90 m²            |
| Terraza descubierta /<br>Terrace uncovered | 0,00 m <sup>2</sup>   | 0,00 m <sup>2</sup> |
| S.C.U.P. / C.A.W.E.U.                      | 128,17 m²             | 145,96 m²           |
| Total                                      | 418,55 m²             | 472,62 m²           |

Sup. construida (Incl. p/p Z.Z.C.C. + Amenities)

Sup. útil según DECRETO 218/2005 / DECREE 218/2005 241,35

PLANTA VIVIENDA

PLANTA VIVIENDA