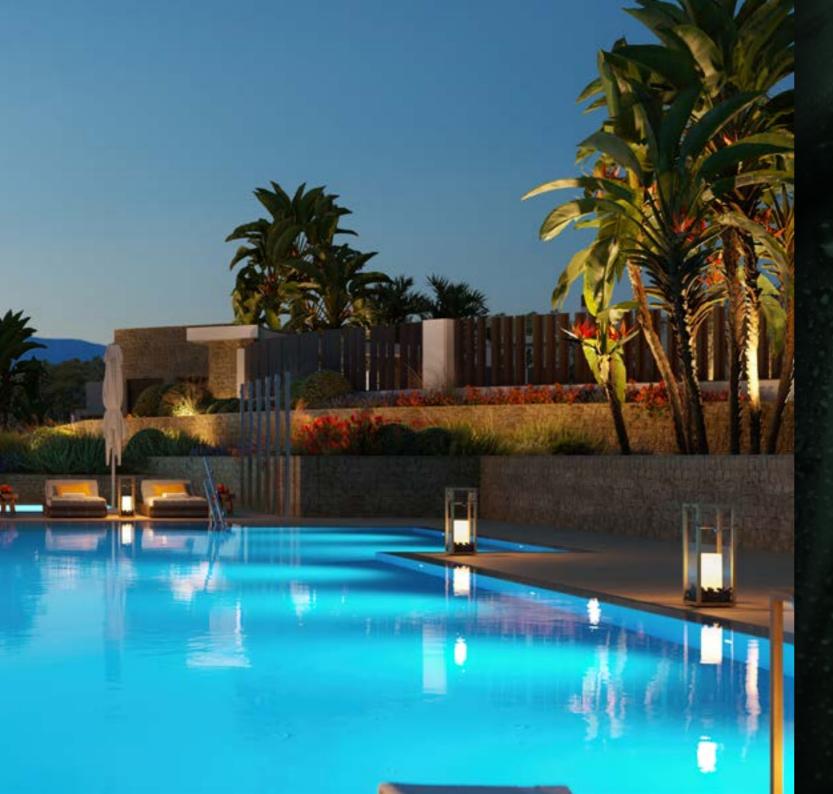

COMMUNAL AREAS

Earth: A Resort-Like Ambience

Residents at EARTH belong to a community of discerning individuals. We have created this exclusive apartment complex founded on the concept of connection, both with nature and each other. EARTH offers a resort-like ambience, where homeowners can socialise, or spend time in quiet contemplation.

Featuring a spa, a cutting-edge gym, a serene yoga retreat, an indoor heated pool and a salt-water outdoor pool nestled within impeccably landscaped communal gardens, this exquisite setting has been thoughtfully designed to enhance and elevate the well-being experiences of its residents.

# REFRESH Your Body and Senses

In the heat of the balmy Mediterranean summers, our expansive swimming pool emerges as a refreshing haven. Designed for both leisurely dips and invigorating swims, it provides the perfect respite from the sun's heat. As you lounge by the poolside, let the gentle ripples and the shimmering waters transport you to a state of relaxation and tranquillity.

Beyond their aesthetic allure, these pools are a nod to our commitment to sustainability. Filled with salt water, they not only offer a more natural and gentle bathing experience but also reduce environmental impact, aligning with our ethos of harmonious living with nature. Dive in, cool off, and let the sustainable waters rejuvenate your spirit.