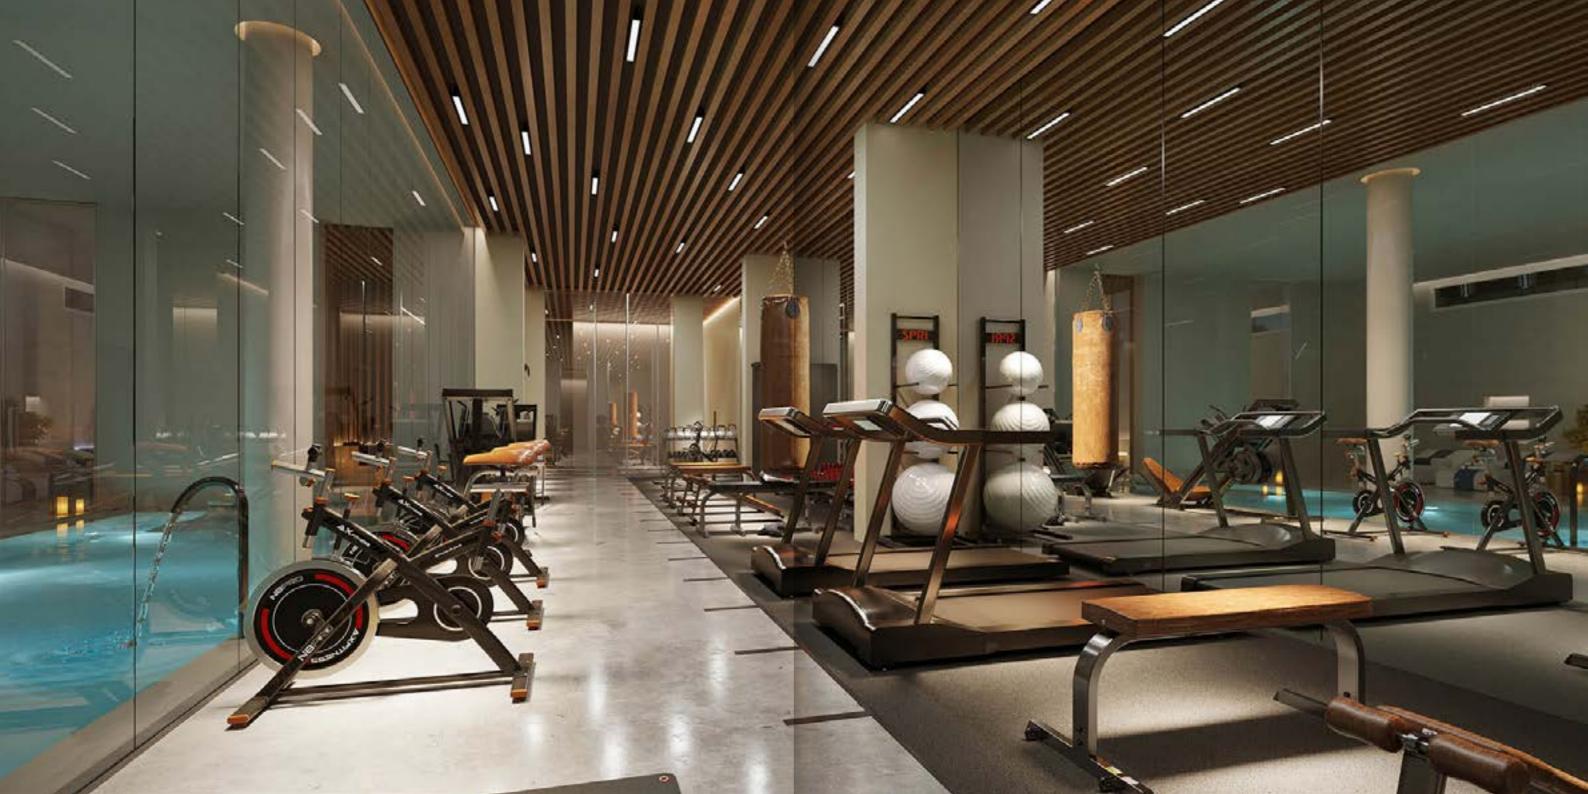

COMMUNAL AREAS

Earth: A Resort-Like Ambience

Residents at EARTH belong to a community of discerning individuals. We have created this exclusive apartment complex founded on the concept of connection, both with nature and each other. EARTH offers a resort-like ambience, where homeowners can socialise, or spend time in quiet contemplation.

Featuring a spa, a cutting-edge gym, a serene yoga retreat, an indoor heated pool and a salt-water outdoor pool nestled within impeccably landscaped communal gardens, this exquisite setting has been thoughtfully designed to enhance and elevate the well-being experiences of its residents.