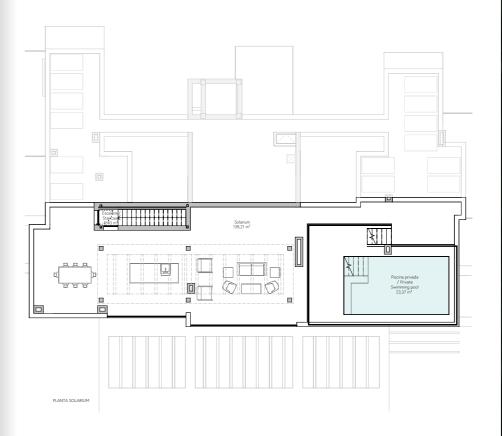

Sup. construida (Incl. p/p Z.Z.C.C. + Amenities) 341,15 m²

Sup. útil según DECRETO 218/2005 / DECREE 218/2005

PLANTA SOLARIUM