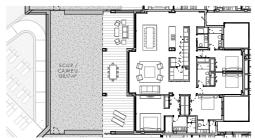

### EDIFICIO 02 Apartamento 11 CUADRO DE SUPERFICIES / AREAS

|                                            | USABLE AREAS          | BUILT AREA            |
|--------------------------------------------|-----------------------|-----------------------|
| Vivienda / Apartment                       | 129,31 m²             | 154,24 m²             |
| Terraza cubierta /<br>Covered terrace      | 0,00 m²               | 0,00 m²               |
| Terraza descubierta /<br>Terrace uncovered | 106,12 m <sup>2</sup> | 123,16 m <sup>2</sup> |
| SCUP / CAWELL                              | 0.00 m <sup>2</sup>   | 0.00 m²               |

Sup. construida (Incl. p/p Z.Z.C.C. + Amenities) 341,15 m²

Sup. útil según DECRETO 218/2005 / DECREE 218/2005

PLANTA SOLARIUM