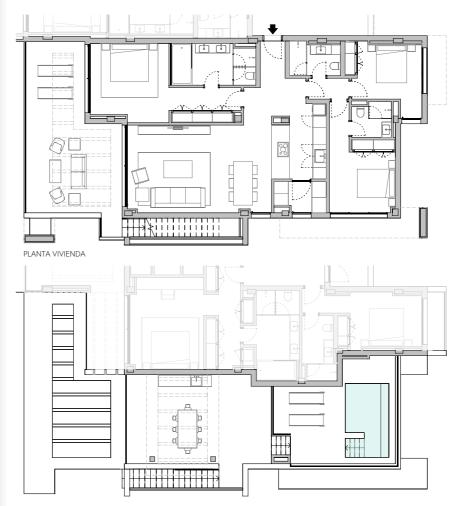

### EDIFICIO 01 Apartamento 02 CUADRO DE SUPERFICIES / AREAS

|                                            | USABLE AREAS          | BUILT AREA          |
|--------------------------------------------|-----------------------|---------------------|
| Vivienda / Apartment                       | 219,41 m <sup>2</sup> | 251,76 m²           |
| Terraza cubierta /<br>Covered terrace      | 70,97 m²              | 74,90 m²            |
| Terraza descubierta /<br>Terrace uncovered | 0,00 m <sup>2</sup>   | 0,00 m <sup>2</sup> |
| S.C.U.P. / C.A.W.E.U.                      | 128,17 m²             | 145,96 m²           |
| Total                                      | 418,55 m²             | 472,62 m²           |

Sup. construida (Incl. p/p Z.Z.C.C. + Amenities)

Sup. útil según DECRETO 218/2005 / DECREE 218/2005 241,35

PLANTA VIVIENDA

PLANTA VIVIENDA