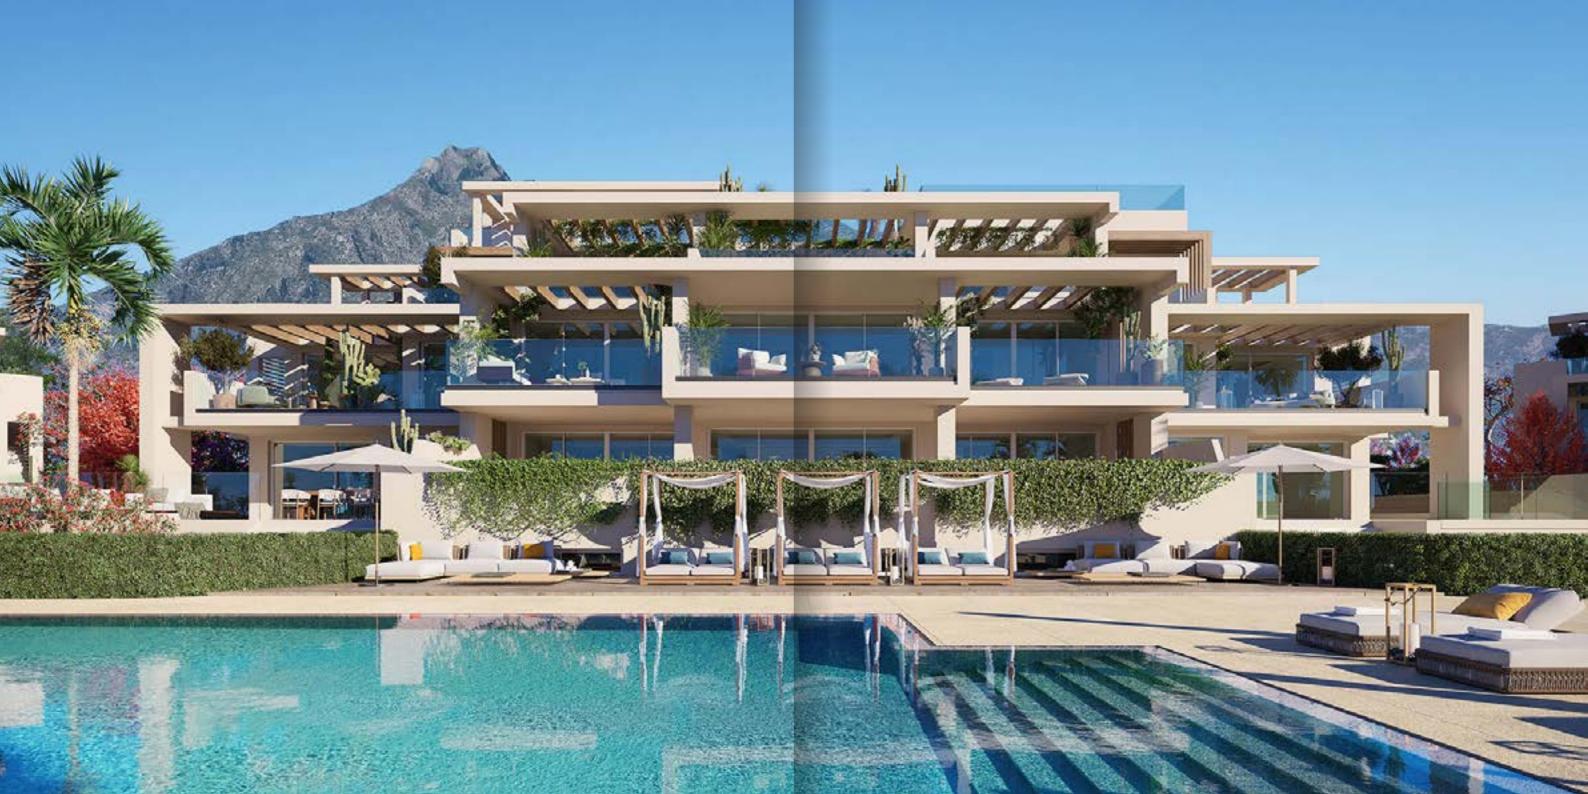

## **ECO-LUXE ON MARBELLA'S**

Golden Mile

EARTH ushers in a new dawn of sustainable sophistication, and in doing so, creates Marbella's most desired new address. An unparalleled luxury complex of just 28 unique apartments and duplex penthouses worthy of its iconic location, EARTH promises elegance married to impeccable green credentials.

# Meets sustainable luxury

Moments from the gastronomic and entertainment focal points of the Marbella Club and Puente Romano 5\* hotels, EARTH puts you right in the heart of the luxurious lifestyle for which the area is globally renowned. Experience unparalleled luxury without concessions: you can have it all at Marbella's most sought-after new address.

# FUNCTION Meets Style

This boutique development is designed as a contemporary, sophisticated haven for discerning residents. Each elegant apartment and duplex penthouse boasts private pools, expansive terraces, and secluded gardens.

Crafted with meticulous attention to detail, our residences blend architectural finesse with practical design. Natural light graces the interiors, while expansive terraces offer breathtaking unobstructed views of the mountains and sea.