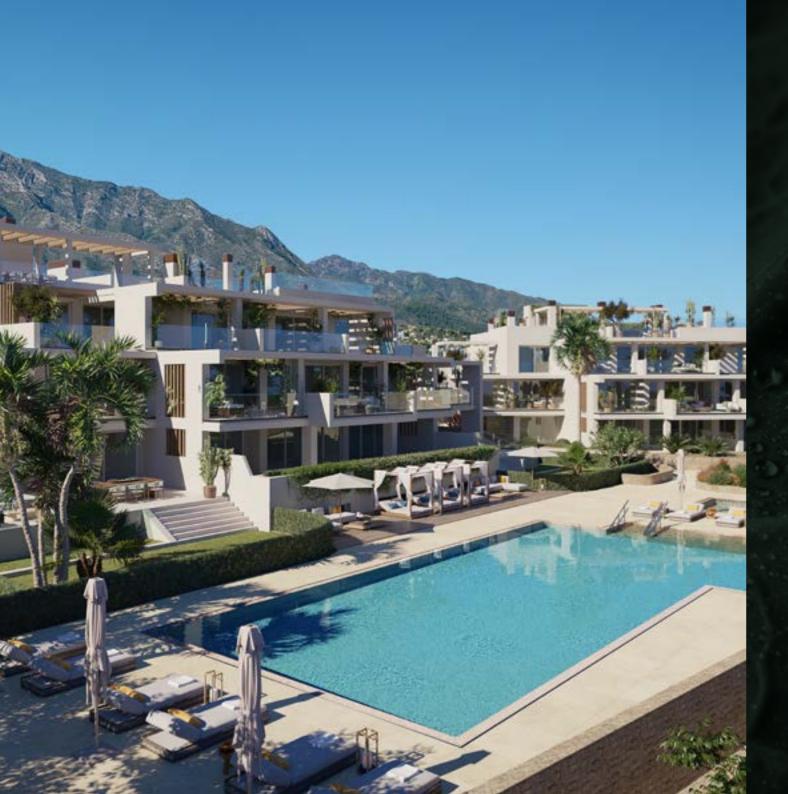

COMMUNAL AREAS

Earth: A Resort-Like Ambience

Residents at EARTH belong to a community of discerning individuals. We have created this exclusive apartment complex founded on the concept of connection, both with nature and each other. EARTH offers a resort-like ambience, where homeowners can socialise, or spend time in quiet contemplation.

Featuring a spa, a cutting-edge gym, a serene yoga retreat, an indoor heated pool and a salt-water outdoor pool nestled within impeccably landscaped communal gardens, this exquisite setting has been thoughtfully designed to enhance and elevate the well-being experiences of its residents.

# REFRESH Your Body and Senses

In the heat of the balmy Mediterranean summers, our expansive swimming pool emerges as a refreshing haven. Designed for both leisurely dips and invigorating swims, it provides the perfect respite from the sun's heat. As you lounge by the poolside, let the gentle ripples and the shimmering waters transport you to a state of relaxation and tranquillity.