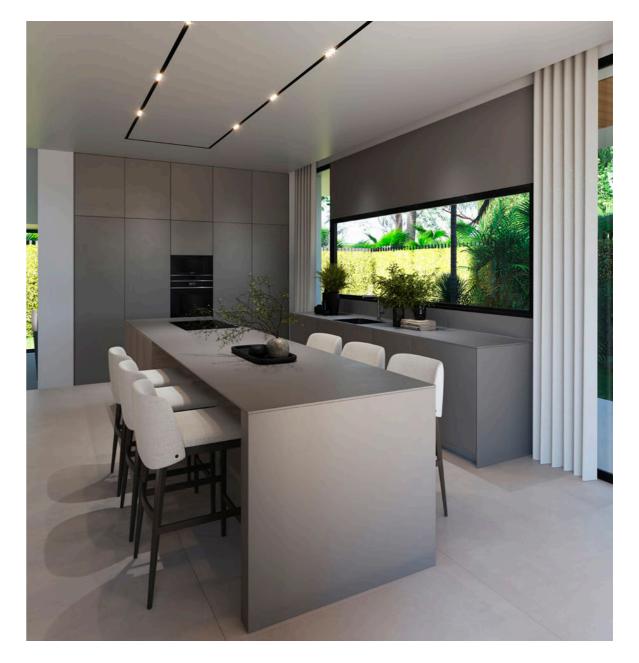

# **KITCHEN**

BULTHAUP Kitchen, a company specialized in applying genuine, high-quality materials to its kitchen systems, chosen for their suitability for use, durability, and authenĆcity, while also considering ecology and harmony between materials and colors.

The BULTHAUP B3 series is selected for its optimizaCon of spaces, which increases funcConality in all areas of the kitchen, making it easy and funcConal to use.

The BULTHAUP b3 carcass is made of high-quality triple-layer board coated with silver gray melamine (1.6 mm thickness). The sides and bases are glued and riveted mulĆple Ćmes. The surfaces are highly resistant to heat and moisture, anĆ-staĆc, and insensiĆve to typical household tasks. The edges of the carcasses are made of silver gray material.

Countertops are 1 cm thick BULTHAUP laminate, which is extraordinarily resistant and durable. Its calm and minimalist aestheĆcs translate into a visually and tacĆlely sensual experience. The fronts, countertops, and monoblocks appear sculpted from a single piece.

The kitchen is equipped with \*\*SIEMENS STUDIOLINE\*\* appliances, high-performance appliances with a contemporary design that offer a 10-year warranty on all of them.

- Integrated refrigerator, 60cm, KI81FHOD0
- Integrated freezer, 60cm, GI81NHNE0
- InducCon hob with integrated extractor, 80cm, ED877HQ25E
- MulĆfuncĆon oven, 60cm
- Microwave oven, 60cm, BF922R1B1
- Dishwasher, 60cm, SN63H800BE
- Washing machine, 10kg load capacity, 1.600rpm, WG56G2Z0ES
- HANSGROHE TALIS M54 stainless steel faucet

# bulthaup marbella

Kitchen images

The images, furniture and landscaping depicted in this specification document and in the rest of the commercialdocumentation are illustrative and non-binding. Materials and finishes are subject to availability from the manufacturer; otherwise, they will be replaced with materials of similar characteriscs.