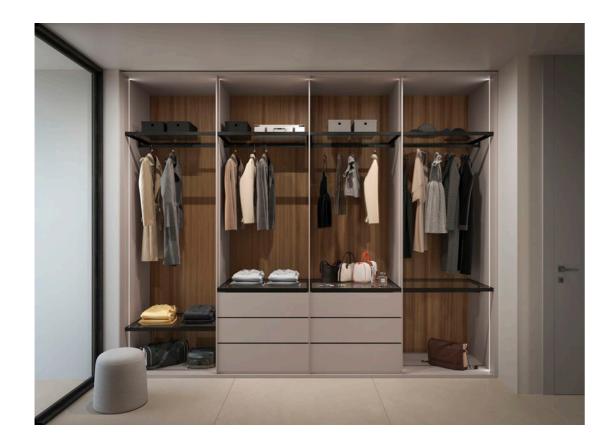

# WARDROBES AND DRESSING ROOMS

- In the master bedroom, DICA dressing room with LED lighĆng and funcĆonal layout made of laminated board finished in WALNUT on backs, NUDE on the rest of the interiors and drawers, and glass shelves.
- In bedrooms 2, 3, and 4, DICA wardrobes with a funcConal layout made of laminated board finished in texCle effect TWEED on backs, NUDE on the rest of the interiors, shelves, drawers, and doors.
- In the entrance hallway, DICA wardrobe with laminated board finished in texĆle
  effect TWEED on backs, NUDE on the rest of the interiors, shelves, drawers, and
  doors. Adjacent to the wardrobe, a console for keys and mail with the same
  NUDE finish.

Master bedroom dressing room.