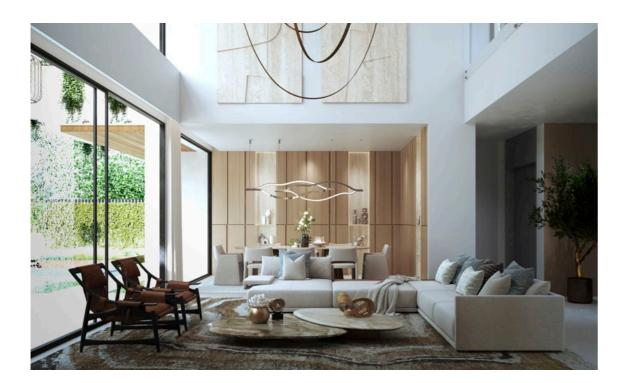

# **INTERIORS**

- Walls and ceilings are constructed using drywall systems and painted.
- In bathrooms, moisture-resistant drywall parĆĆons with finishes combining Ćling and paint.

View of the living-dining room.

Dining room view.

COSMOPOLITA SAND 120x120 cm

Decorative detail in the multipurpose room of the basement.