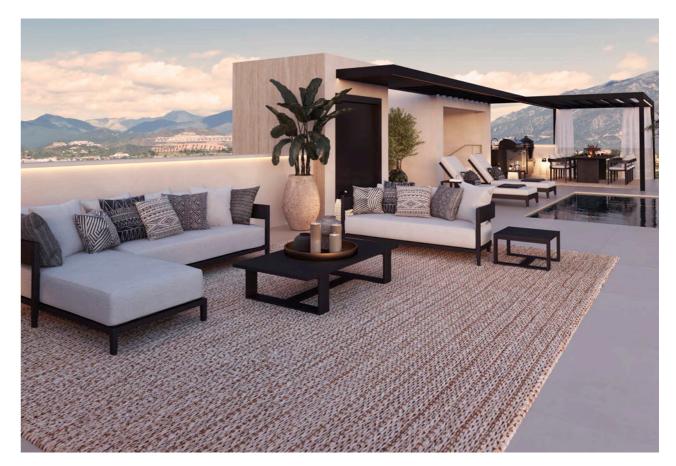

# **SOLARIUM**

- Access to the solarium via the full staircase core and elevator, integraĆng it as an addiĆonal floor of the residence.
- The final stretch of the staircase will be open to the exterior through large openings in the facade enclosure.
- Glass railings on the terrace front to maximize views of the landscaped area.
- Pergolas on the rooftop at the elevator landing and stairs, and in the kitchen/barbecue area.
- Facili

  Ées for outdoor kitchen and/or barbecue, ligh

  Éng, and power outlets.
- Ground-level pool with perimeter bench overlooking the garden, approximately 16m2 in size.
- Entertainment area for sun loungers or terrace furniture with garden views.

Solarium, optional decoration proposal.

Solarium, optional decoration proposal.

Solarium, optional decoration proposal.

info@allegrarealty.com +34 951 084 159 | +34 619 099 079 allegrarealty.com