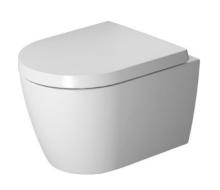

# **BATHROOM SANITARY WARE**

- Wall-hung toilet by DURAVIT, model ME BY STARCK with concealed tank.
- Dual flush toilet actuator plate, TECE brand, model TECESQUARE in the master bathroom.
- Dual flush toilet actuator plate, TECE brand, model TECELOOP in the secondary bathrooms.