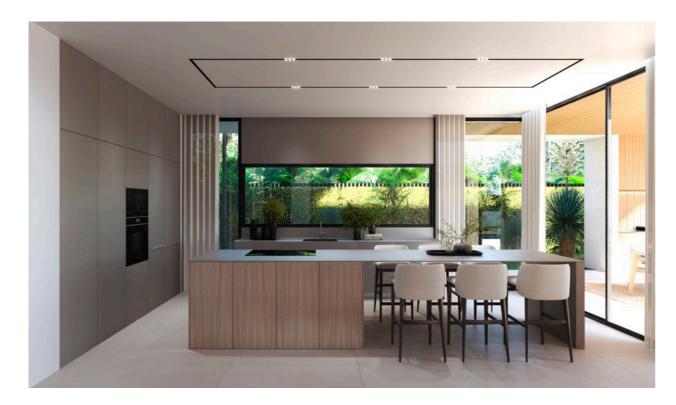

# **KITCHEN**

BULTHAUP Kitchen, a company specialized in applying genuine, high-quality materials to its kitchen systems, chosen for their suitability for use, durability, and authenĆcity, while also considering ecology and harmony between materials and colors.

The BULTHAUP B3 series is selected for its optimizaCon of spaces, which increases funcConality in all areas of the kitchen, making it easy and funcConal to use.

The BULTHAUP b3 carcass is made of high-quality triple-layer board coated with silver gray melamine (1.6 mm thickness). The sides and bases are glued and riveted mulĆple Ćmes. The surfaces are highly resistant to heat and moisture, anĆ-staĆc, and insensiĆve to typical household tasks. The edges of the carcasses are made of silver gray material.

Countertops are 1 cm thick BULTHAUP laminate, which is extraordinarily resistant and durable. Its calm and minimalist aestheĆcs translate into a visually and tacĆlely sensual experience. The fronts, countertops, and monoblocks appear sculpted from a single piece.

The kitchen is equipped with \*\*SIEMENS STUDIOLINE\*\* appliances, high-performance appliances with a contemporary design that offer a 10-year warranty on all of them.

- Integrated refrigerator, 60cm, KI81FHOD0
- Integrated freezer, 60cm, GI81NHNE0
- InducCon hob with integrated extractor, 80cm, ED877HQ25E
- MulĆfuncĆon oven, 60cm
- Microwave oven, 60cm, BF922R1B1
- Dishwasher, 60cm, SN63H800BE
- Washing machine, 10kg load capacity, 1.600rpm, WG56G2Z0ES
- HANSGROHE TALIS M54 stainless steel faucet

# bulthaup marbella

Kitchen images

The images, furniture and landscaping depicted in this specification document and in the rest of the commercialdocumentation are illustrative and non-binding. Materials and finishes are subject to availability from the manufacturer; otherwise, they will be replaced with materials of similar characteriscs.