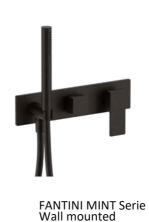

#### **MASTER BATHROOM FIXTURES**

- All faucets are from the MINT collecCon by FANTINI RUBINETTI, finished in DEEP BLACK PVD.
- In the master bathroom, the faucet for the sink is a deck-mounted style.
- For showers, a built-in thermostaĆc shower set is used, featuring a handheld showerhead and a square ceiling-mounted fixed showerhead.

FANTINI NOSTROMO SMALL Serie Wall-mounted faucet

TECELOOP push buF on secundary bathrooms

Handheld showerhead

FANTINI MINT Serie Control handle

FANTINI MINT Serie Wall-mounted faucet