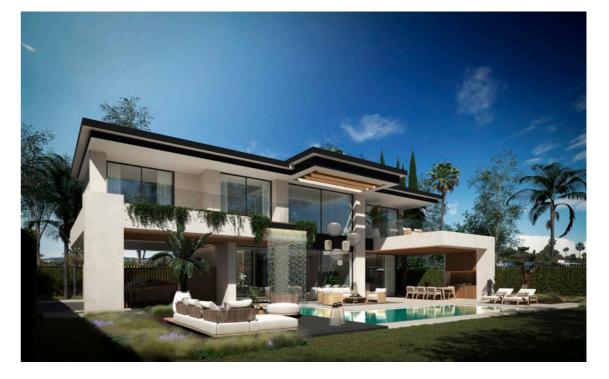

# **POOL-BAR**

• A covered recreaCon area with pre-installaCon for a kitchen/bar is planned on the ground floor terrace next to the pool.

# **SWIMMING POOL**

- Swimming pool of approximately 55m2, connecĆng the house with the garden, in an L-shape extending to the dining balcony with two different depths for swimming and relaxaĆon. Crossed by garden steps connecĆng it to the Pool-Bar, it features a waterfall from the first-floor terrace forming a water curtain between the pool and the dining area.
- Areas with DECK-like finish at one end of the pool for loungers or other furniture.

View of the swimming pool and waterfall.

Poolside leisure areas