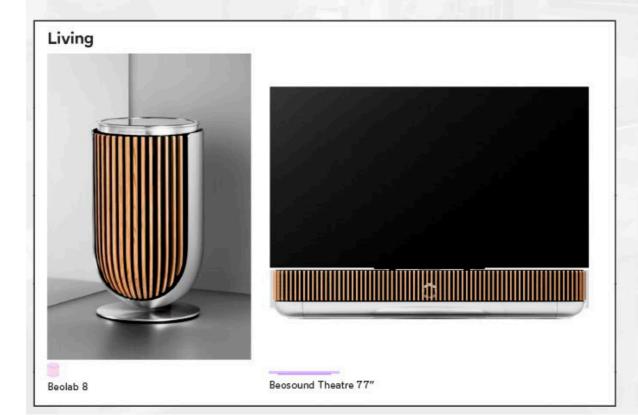

# **BANG & OLUFSEN AUDIOVISUAL SYSTEM**

The residences in the BeSeven development come equipped with televisions and speakers from the presĆgious brand Bang & Olufsen:

- Living Room: 77" BEOVISION THEATRE television with OAK finish and BEOLAB 8 floor stand speakers.
- Kitchen: BEOVISION CONTOUR 48" television with soundbar.
- Master Bedroom: DecoraCve speaker BEOSOUND BALANCE with NATURAL OAK finish.
- Master Bathroom: CELESTIAL STEREO speaker.
- Garden and Terrace: BEOSOUND BOLLARD speakers.
- Intelligent control with BEOREMOTE HALO remote that integrates B&O equipment with Lutron home automaCon.