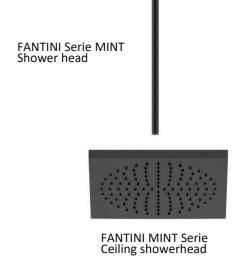

#### **MASTER BATHROOM FIXTURES**

- All faucets are from the MINT collecCon by FANTINI RUBINETTI, finished in DEEP BLACK PVD.
- In the master bathroom, the faucet for the sink is a deck-mounted style.
- For showers, a built-in thermostaĆc shower set is used, featuring a handheld showerhead and a square ceiling-mounted fixed showerhead.

## **SECONDARY BATHROOM FIXTURES**

- All faucets are from the MINT collecCon by FANTINI RUBINETTI in their brushed stainless steel finish.
- The sink faucet will be wall-mounted, with a spout and separate control handle.
- For showers, a built-in thermostaĆc shower set is used, featuring a handheld showerhead and a square wall-mounted fixed showerhead.