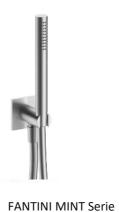

## **SECONDARY BATHROOM FIXTURES**

- All faucets are from the MINT collecCon by FANTINI RUBINETTI in their brushed stainless steel finish.
- The sink faucet will be wall-mounted, with a spout and separate control handle.
- For showers, a built-in thermostaĆc shower set is used, featuring a handheld showerhead and a square wall-mounted fixed showerhead.

FANTINI NOSTROMO SMALL Serie Wall-mounted faucet

TECELOOP push buF on secundary bathrooms

Handheld showerhead

FANTINI MINT Serie Control handle

FANTINI MINT Serie Wall-mounted faucet