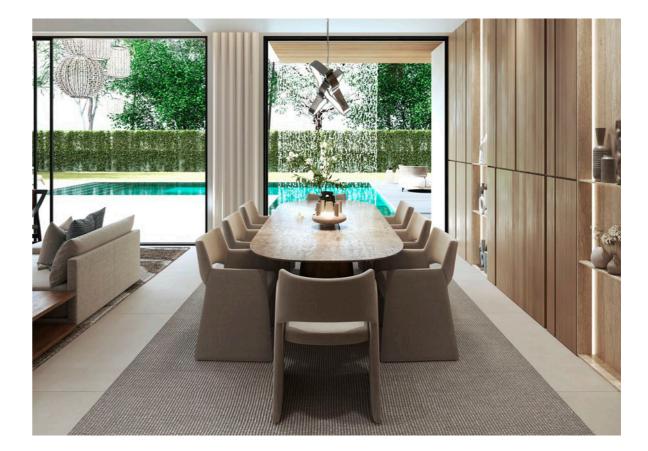

Dining room view.

COSMOPOLITA SAND 120x120 cm

Decorative detail in the multipurpose room of the basement.