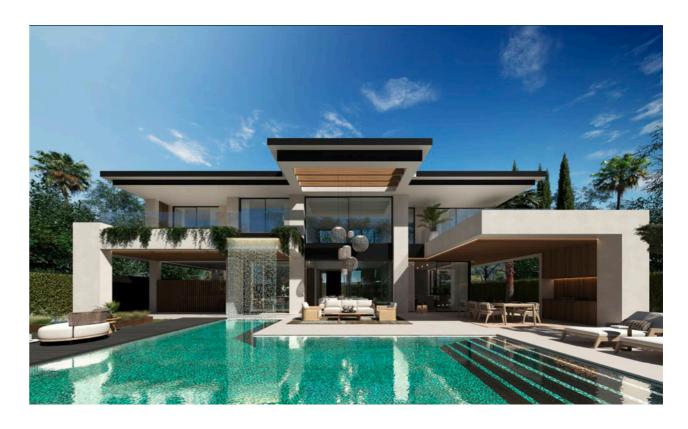

Its architecture follows contemporary criteria based on classic lines of great elegance, integrated into its surroundings, with a combination of materials and finishes that have been carefully studied for each area or room of the house.

# **EXTERIORS**

The façades feature a combinaCon of carefully studied finishes to achieve a harmonious and beauCfully designed architecture:

- Terraces ceilings on the ground floor are covered with engineered wood.
- Engineered wood sĆck laF ice for separaĆng the parking area from the garden zone.