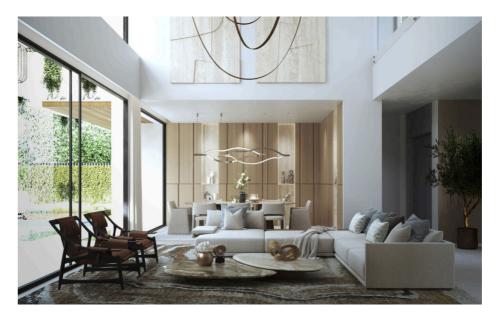

# **INTERIORS**

- Walls and ceilings are constructed using drywall systems and painted.
- In bathrooms, moisture-resistant drywall parĆĆons with finishes combining Ćling and paint.

View of the living-dining room.