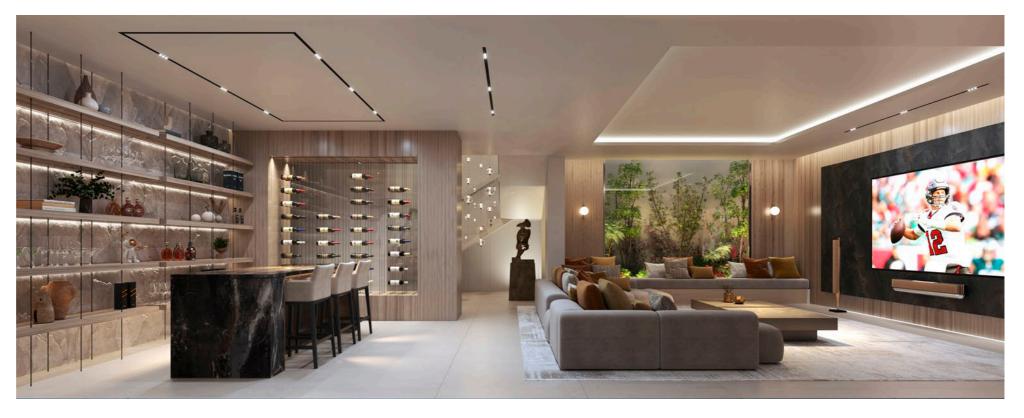

# **BANG & OLUFSEN SOUND SYSTEM**

• Integrated sound system integrated into home automaĆon with zone control in master bedroom and bathroom, living room, kitchen, pool bar, and garden.

Posible interior design for the multi-porpose area in the basement.

# **BANG & OLUFSEN AUDIOVISUAL SYSTEM**

The residences in the BeSeven development come equipped with televisions and speakers from the presĆgious brand Bang & Olufsen:

- Living Room: 77" BEOVISION THEATRE television with OAK finish and BEOLAB 8 floor stand speakers.
- Kitchen: BEOVISION CONTOUR 48" television with soundbar.
- Master Bedroom: DecoraCve speaker BEOSOUND BALANCE with NATURAL OAK finish.
- Master Bathroom: CELESTIAL STEREO speaker.
- Garden and Terrace: BEOSOUND BOLLARD speakers.
- Intelligent control with BEOREMOTE HALO remote that integrates B&O equipment with Lutron home automaCon.