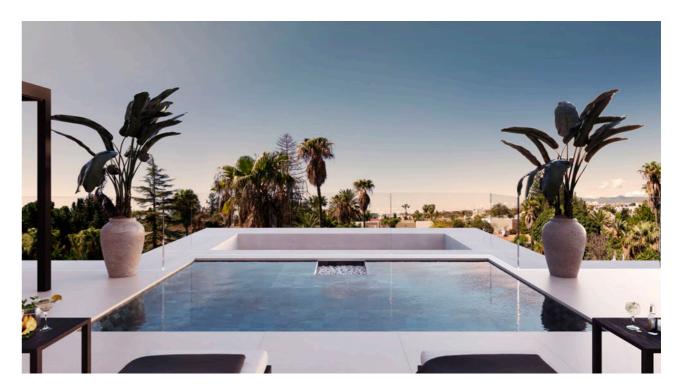

# **SWIMMING POOL**

- Swimming pool of approximately 55m2, connecĆng the house with the garden, in an L-shape extending to the dining balcony with two different depths for swimming and relaxaĆon. Crossed by garden steps connecĆng it to the Pool-Bar, it features a waterfall from the first-floor terrace forming a water curtain between the pool and the dining area.
- Areas with DECK-like finish at one end of the pool for loungers or other furniture.

View of the swimming pool and waterfall.

Poolside leisure areas