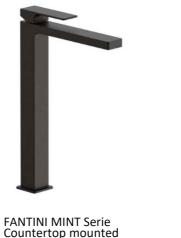

#### **MASTER BATHROOM FIXTURES**

- All faucets are from the MINT collecCon by FANTINI RUBINETTI, finished in DEEP BLACK PVD.
- In the master bathroom, the faucet for the sink is a deck-mounted style.
- For showers, a built-in thermostaĆc shower set is used, featuring a handheld showerhead and a square ceiling-mounted fixed showerhead.

## **SECONDARY BATHROOM FIXTURES**

- All faucets are from the MINT collecCon by FANTINI RUBINETTI in their brushed stainless steel finish.
- The sink faucet will be wall-mounted, with a spout and separate control handle.
- For showers, a built-in thermostaĆc shower set is used, featuring a handheld showerhead and a square wall-mounted fixed showerhead.

#### **GUEST TOILET FAUCET**

• The sink faucet will be wall-mounted, with a spout and separate control handle from the NOSTROMO SMALL collecCon by FANTINI, in brushed stainless steel finish.

TECESQUARE flush buF on for master bathroom

FANTINI NOSTROMO SMALL Serie Wall-mounted faucet

TECELOOP push buF on secundary bathrooms

Handheld showerhead

FANTINI MINT Serie Control handle

FANTINI MINT Serie Wall-mounted faucet