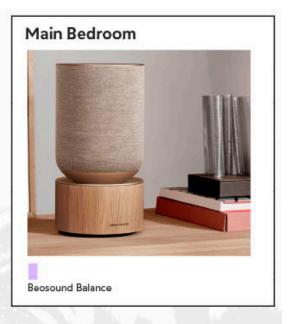

# **BANG & OLUFSEN AUDIOVISUAL SYSTEM**

The residences in the BeSeven development come equipped with televisions and speakers from the presĆgious brand Bang & Olufsen:

- Living Room: 77" BEOVISION THEATRE television with OAK finish and BEOLAB 8 floor stand speakers.
- Kitchen: BEOVISION CONTOUR 48" television with soundbar.
- Master Bedroom: DecoraCve speaker BEOSOUND BALANCE with NATURAL OAK finish.
- Master Bathroom: CELESTIAL STEREO speaker.
- Garden and Terrace: BEOSOUND BOLLARD speakers.
- Intelligent control with BEOREMOTE HALO remote that integrates B&O equipment with Lutron home automaCon.