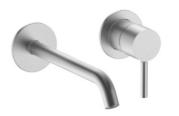

#### **MASTER BATHROOM FIXTURES**

- All faucets are from the MINT collecCon by FANTINI RUBINETTI, finished in DEEP BLACK PVD.
- In the master bathroom, the faucet for the sink is a deck-mounted style.
- For showers, a built-in thermostaĆc shower set is used, featuring a handheld showerhead and a square ceiling-mounted fixed showerhead.

## **SECONDARY BATHROOM FIXTURES**

- All faucets are from the MINT collecCon by FANTINI RUBINETTI in their brushed stainless steel finish.
- The sink faucet will be wall-mounted, with a spout and separate control handle.
- For showers, a built-in thermostaĆc shower set is used, featuring a handheld showerhead and a square wall-mounted fixed showerhead.