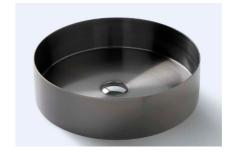

# **TILING**

- In the master bathroom, the shower area is Ćled with COSMOPILITA SAND porcelain material from floor to ceiling.
- In the secondary bathrooms, the main front and shower area are Ćled with COSMOPOLITA SAND porcelain material from floor to ceiling.
- COSMOPOLITA SAND is also used in the wet area (shower) from floor to ceiling.
- In the guest toilet, the main wall will be Ćled with SENA porcelain from floor to ceiling.

Image of MOMA RUSTEEL countertop material in the master bathroom

Image of SENA tiling material in the guest toilet