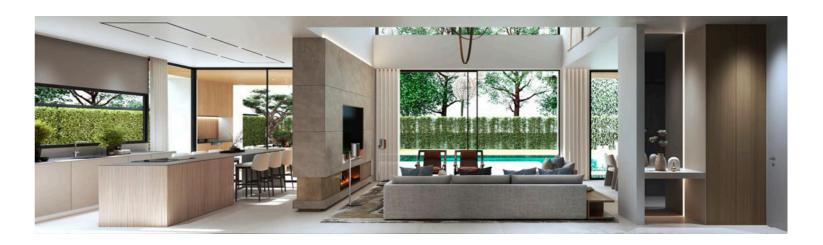

# **INTERIORS**

- Walls and ceilings are constructed using drywall systems and painted.
- In bathrooms, moisture-resistant drywall parĆĆons with finishes combining Ćling and paint.

View of the living-dining room.

Façade faicing the garden of the villa.

Entrance façade of the residence.