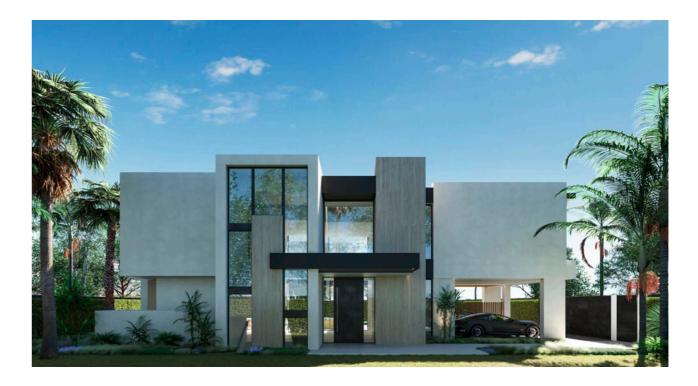

xperience in each home.



# **BANG & OLUFSEN**

Finally, the decoration shown in the infographics has been designed by the prestigious Marbella-based interior design studio, STUDIO DAVIAS.





**<b>\$\$LUTRON** 







# **FINISHES**

# **EXTERIORS**

The façades feature a combinaCon of carefully studied finishes to achieve a harmonious and beauCfully designed architecture:

- Terraces ceilings on the ground floor are covered with engineered wood.
- Engineered wood sĆck laF ice for separaĆng the parking area from the garden zone.

# **INTERIORS**

- Walls and ceilings are constructed using drywall systems and painted.
- In bathrooms, moisture-resistant drywall parĆĆons with finishes combining Ćling and paint.



View of the living-dining room.



Façade faicing the garden of the villa.



Entrance façade of the residence.



# **FLOORING**

# **INTERIOR**

- Large-format porcelain Ćle (120x120 cm), COSMOPOLITA SAND 120X120 model, is used throughout all floors of the residence.
- In the bathrooms, the same flooring as in the rest of the house is used, COSMOPOLITA SAND in 120x120 cm format, with anĆ-slip treatment in the shower area

# **EXTERIOR**

- The same format and model used indoors, COSMOPOLITA SAND 120x120 cm with anĆ-slip treatment, are employed on the terraces and pool bar, creaĆng a sense of conĆnuity with the interior spaces of the residence.
- SyntheĆc decking is installed for sun loungers by the outdoor pool.
- The parking area will be paved with cobblestones matching the common roadway of the community.
- Large-format pieces are laid in the garden to create