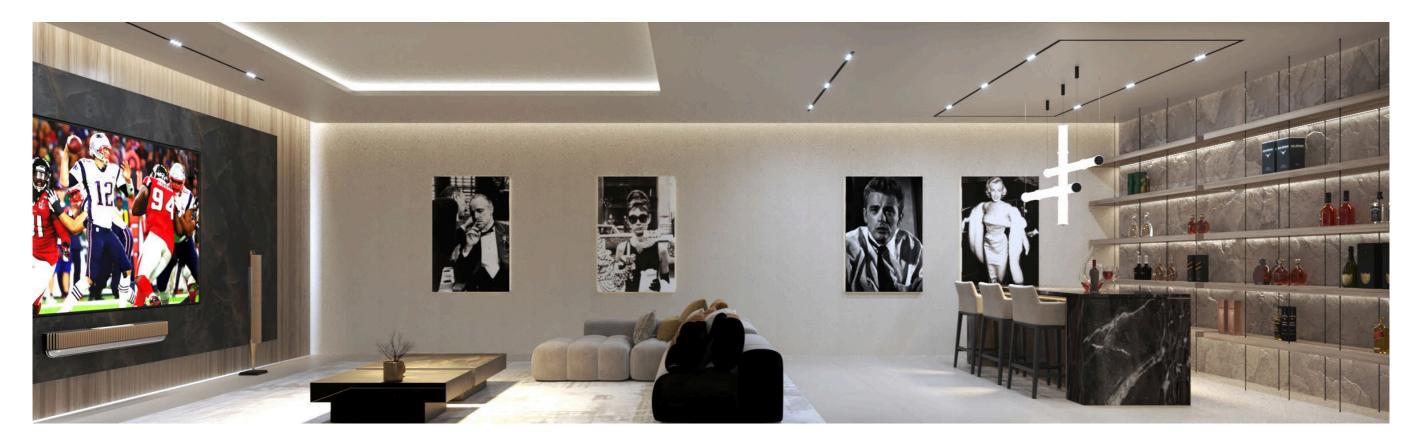

# **BANG & OLUFSEN SOUND SYSTEM**

• Integrated sound system integrated into home automaĆon with zone control in master bedroom and bathroom, living room, kitchen, pool bar, and garden.

Posible interior design for the multi-porpose area in the basement.