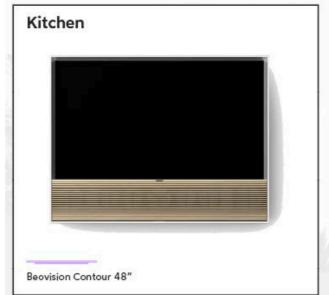

# **BANG & OLUFSEN AUDIOVISUAL SYSTEM**

The residences in the BeSeven development come equipped with televisions and speakers from the presĆgious brand Bang & Olufsen:

- Living Room: 77" BEOVISION THEATRE television with OAK finish and BEOLAB 8 floor stand speakers.
- Kitchen: BEOVISION CONTOUR 48" television with soundbar.
- Master Bedroom: DecoraCve speaker BEOSOUND BALANCE with NATURAL OAK finish.
- Master Bathroom: CELESTIAL STEREO speaker.
- Garden and Terrace: BEOSOUND BOLLARD speakers.
- Intelligent control with BEOREMOTE HALO remote that integrates B&O equipment with Lutron home automaCon.