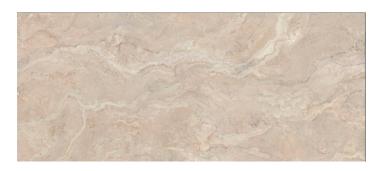

# **INTERIOR**

- Large-format porcelain Ćle (120x120 cm), COSMOPOLITA SAND 120X120 model, is used throughout all floors of the residence.
- In the bathrooms, the same flooring as in the rest of the house is used, COSMOPOLITA SAND in 120x120 cm format, with anĆ-slip treatment in the shower area

Dining room view.

COSMOPOLITA SAND 120x120 cm

Decorative detail in the multipurpose room of the basement.