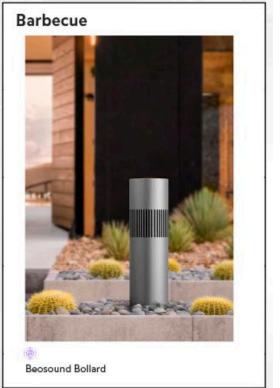

# **BANG & OLUFSEN AUDIOVISUAL SYSTEM**

The residences in the BeSeven development come equipped with televisions and speakers from the presĆgious brand Bang & Olufsen:

- Living Room: 77" BEOVISION THEATRE television with OAK finish and BEOLAB 8 floor stand speakers.
- Kitchen: BEOVISION CONTOUR 48" television with soundbar.
- Master Bedroom: DecoraCve speaker BEOSOUND BALANCE with NATURAL OAK finish.
- Master Bathroom: CELESTIAL STEREO speaker.
- Garden and Terrace: BEOSOUND BOLLARD speakers.
- Intelligent control with BEOREMOTE HALO remote that integrates B&O equipment with Lutron home automaCon.