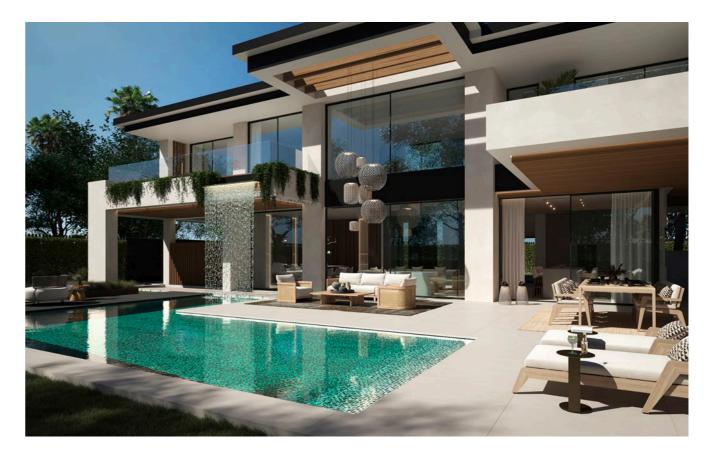

# **SWIMMING POOL**

- Swimming pool of approximately 55m2, connecĆng the house with the garden, in an L-shape extending to the dining balcony with two different depths for swimming and relaxaĆon. Crossed by garden steps connecĆng it to the Pool-Bar, it features a waterfall from the first-floor terrace forming a water curtain between the pool and the dining area.
- Areas with DECK-like finish at one end of the pool for loungers or other furniture.

View of the swimming pool and waterfall.

Poolside leisure areas