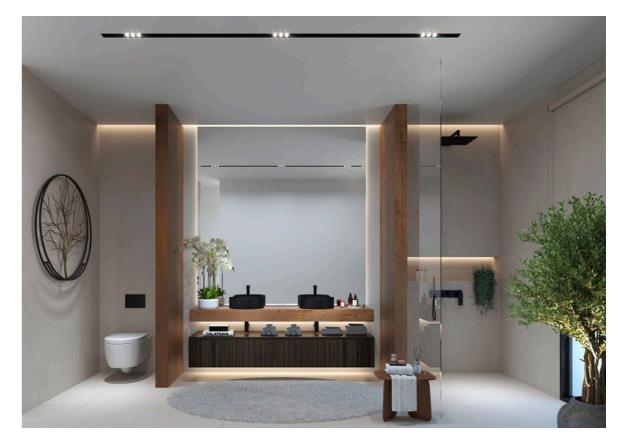

# **BATHROOMS**

# **TILING**

- In the master bathroom, the shower area is Ćled with COSMOPILITA SAND porcelain material from floor to ceiling.
- In the secondary bathrooms, the main front and shower area are Ćled with COSMOPOLITA SAND porcelain material from floor to ceiling.
- COSMOPOLITA SAND is also used in the wet area (shower) from floor to ceiling.
- In the guest toilet, the main wall will be Ćled with SENA porcelain from floor to ceiling.

# **FURNITURE**

- In the master bathroom, there is a MOMA RUSTEEL porcelain countertop with a 20cm apron and a double over-mount sink model ACEREDO in metallic black PVD, on a vanity unit with lower backlit drawers, creaĆng an elegant contrast of tones.
- In the secondary bathrooms, the countertops are made of COSMOPOLITA SAND porcelain with an over-mount sink model ACEREDO in metallic black PVD, on a vanity unit with lower backlit drawers.
- In the guest toilet, there is a pedestal sink in Gray Cement color.
- Rectangular mirrors in all bathrooms, except in the guest toilet, which will be round.
   All of them feature perimeter backlighĆng and are controlled by home automaĆon for turning on/off.