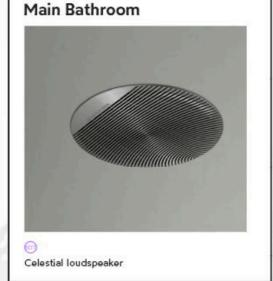

# **BANG & OLUFSEN AUDIOVISUAL SYSTEM**

The residences in the BeSeven development come equipped with televisions and speakers from the presĆgious brand Bang & Olufsen:

- Living Room: 77" BEOVISION THEATRE television with OAK finish and BEOLAB 8 floor stand speakers.
- Kitchen: BEOVISION CONTOUR 48" television with soundbar.
- Master Bedroom: DecoraCve speaker BEOSOUND BALANCE with NATURAL OAK finish.
- Master Bathroom: CELESTIAL STEREO speaker.
- Garden and Terrace: BEOSOUND BOLLARD speakers.
- Intelligent control with BEOREMOTE HALO remote that integrates B&O equipment with Lutron home automaCon.