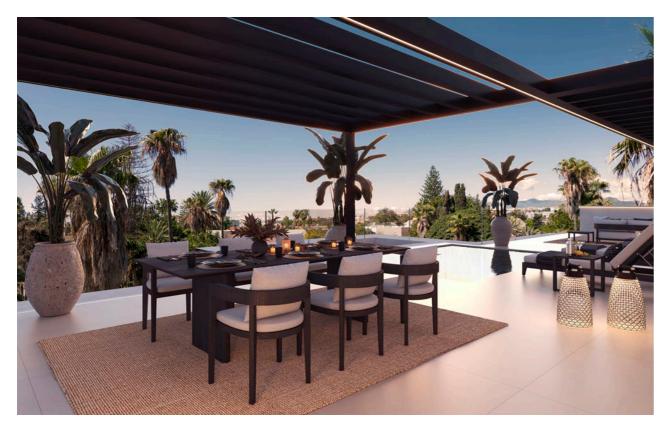

# **SOLARIUM**

- Access to the solarium via the full staircase core and elevator, integraĆng it as an addiĆonal floor of the residence.
- The final stretch of the staircase will be open to the exterior through large openings in the facade enclosure.
- Glass railings on the terrace front to maximize views of the landscaped area.
- Pergolas on the rooftop at the elevator landing and stairs, and in the kitchen/barbecue area.
- Facili

  Ées for outdoor kitchen and/or barbecue, ligh

  Éng, and power outlets.
- Ground-level pool with perimeter bench overlooking the garden, approximately 16m2 in size.
- Entertainment area for sun loungers or terrace furniture with garden views.

Solarium, optional decoration proposal.

Solarium, optional decoration proposal.

Solarium, optional decoration proposal.

info@allegrarealty.com +34 951 084 159 | +34 619 099 079 allegrarealty.com